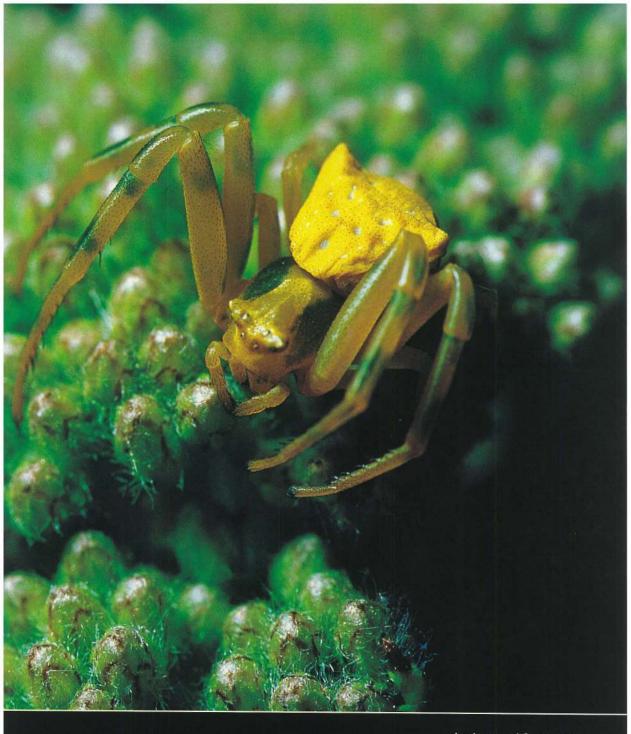

**Αράχνη κάβουρας** (Tomisidae) του είδους Misoumena vadia. Ζει σε άνθη, **φατ. <u>Σ</u> ΜΗΛΙΩΝΗΣ** 

Phaneroptera nana, Ορθόπτερο της οικογένειας Tettigon idae κατά την διάρκεια έκδυσης, φ**Ωτ. Σ. ΜΗΛΙΩΝΗΣ** 