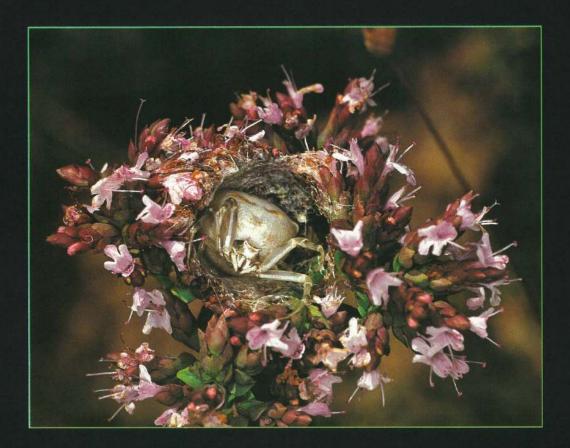

**Αράχνη κάβουρας** (Tomisidae) του είδους Misoumena vadia. Ζει σε άνθη, **φατ. <u>Σ</u> ΜΗΛΙΩΝΗΣ** 

Phaneroptera nana, Ορθόπτερο της οικογένειας Tettigon idae κατά την διάρκεια έκδυσης, φ**Ωτ. Σ. ΜΗΛΙΩΝΗΣ** 