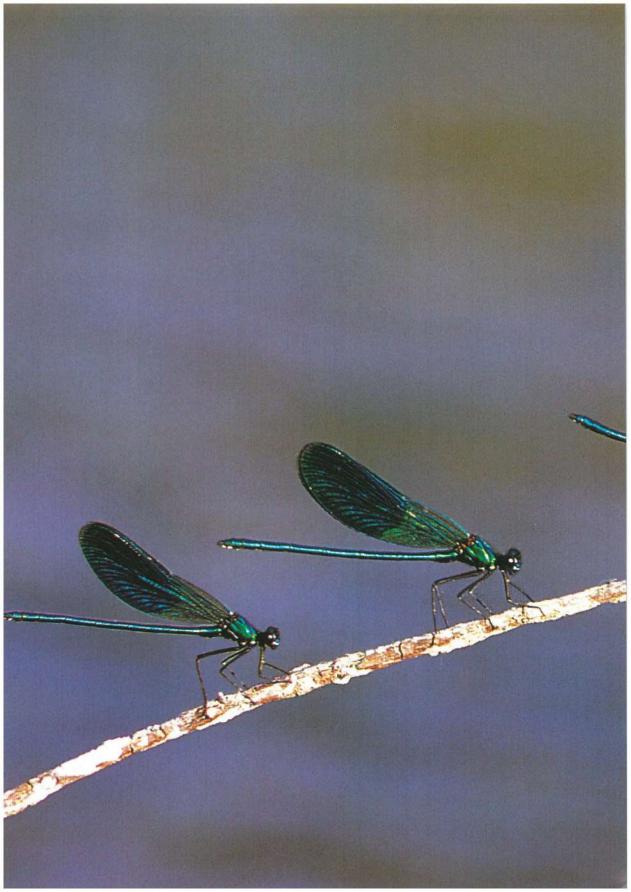

Ορθόπτερο (ακρίδα) (του γένους *Tettigonia*). Ζει στα ψηλά χόρτα του λειβαδιού. ΦΩτ. Φ. ΦΩΤΙΑΔΗΣ

Watching an arrest the second

Αρσενικά Οδοντόγναθα (Odonata) του γένους Galopteryx (Πιθανότατα C. splendens). φατ. Σ. ΜΗΛΙΩΝΗΣ