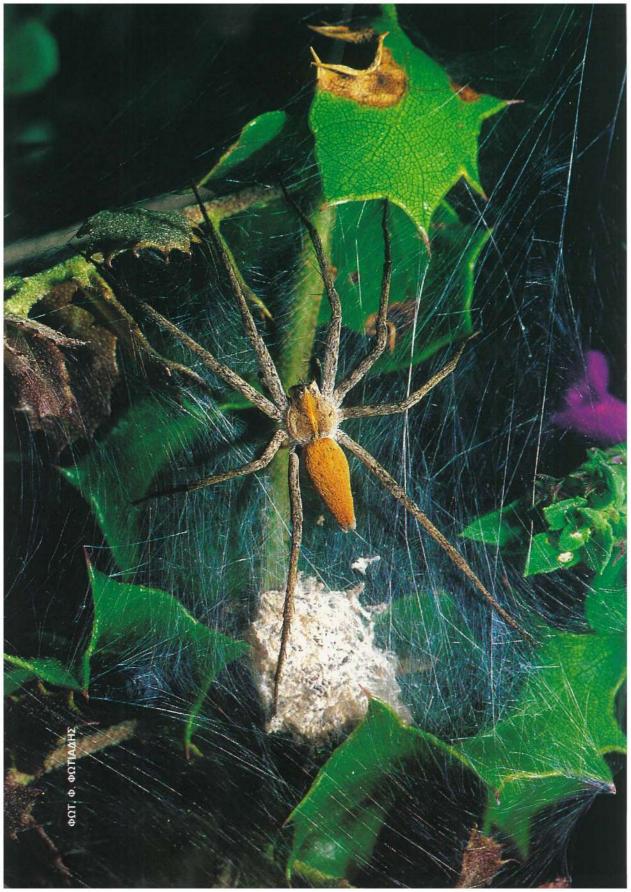

## Αράχνη κάβουρας (Thomisous onistous της οικογένειας Thomosidae). Ζούν πάνω σε λουλούδια όπου κυνηγούν την λεία τους. ΦΩΤ. Φ. ΦΩΤΙΑΔΗΣ

Mantodes (αλογάκι της Παναγίας), Της οικογένειας Empysa fasciata, βαλκανικό είδος, ΦΩΤ. Σ. ΜΗΛΙΩΝΗΣ