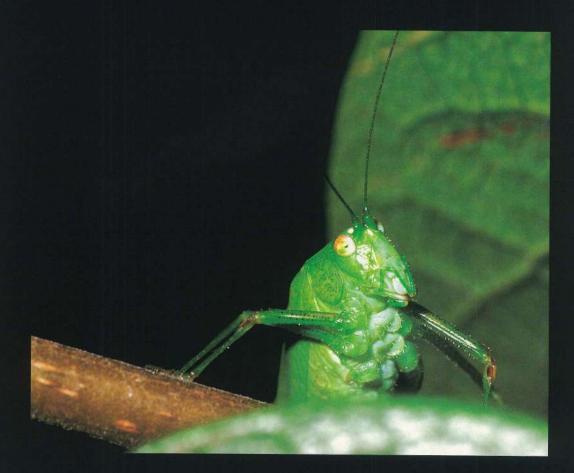

Ορθόπτερο (ακρίδα) (του γένους *Tettigonia*). Ζει στα ψηλά χόρτα του λειβαδιού. ΦΩτ. Φ. ΦΩΤΙΑΔΗΣ

Watching an arrest the second

Αρσενικά Οδοντόγναθα (Odonata) του γένους Galopteryx (Πιθανότατα C. splendens). φατ. Σ. ΜΗΛΙΩΝΗΣ